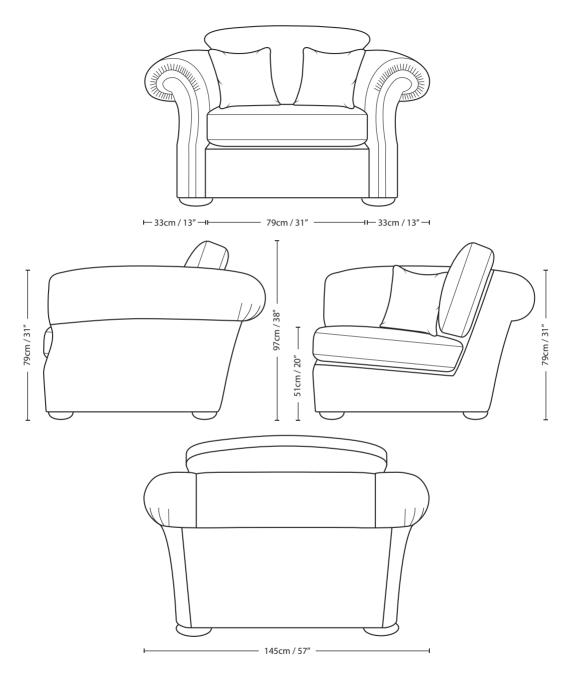

## 1.5 SEATER ROLL BACK FORMAL CUSHION

| Overall<br>Height | Overall<br>Width | Overall<br>Depth | Arm<br>Height | Back Height<br>of Frame | Seat<br>Height | Arm<br>Width | Inside Width<br>Arm to Arm | Seat Depth<br>to Cushions | Seat Depth |
|-------------------|------------------|------------------|---------------|-------------------------|----------------|--------------|----------------------------|---------------------------|------------|
| 97cm / 38"        | 145cm / 57"      | 114cm / 45"      | 79cm / 31"    | 79cm / 31"              | 51cm / 20"     | 33cm / 13"   | 79cm / 31"                 | 53cm / 21"                | 81cm / 32" |